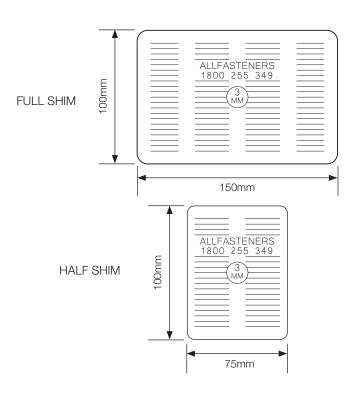

### PRODUCT ORDERING INFORMATION

| Thickness | Colour                                                                       | Size                                                                                                                                                                                                                                                                                                                                                                                            | *                                                                                                                                                                                                                                                                                                                                                                                                                                                                                                                                                                                                           |
|-----------|------------------------------------------------------------------------------|-------------------------------------------------------------------------------------------------------------------------------------------------------------------------------------------------------------------------------------------------------------------------------------------------------------------------------------------------------------------------------------------------|-------------------------------------------------------------------------------------------------------------------------------------------------------------------------------------------------------------------------------------------------------------------------------------------------------------------------------------------------------------------------------------------------------------------------------------------------------------------------------------------------------------------------------------------------------------------------------------------------------------|
| 1.0mm     | White                                                                        | 100 x 150mm                                                                                                                                                                                                                                                                                                                                                                                     | 200                                                                                                                                                                                                                                                                                                                                                                                                                                                                                                                                                                                                         |
| 2.0mm     | Red                                                                          | 100 x 150mm                                                                                                                                                                                                                                                                                                                                                                                     | 200                                                                                                                                                                                                                                                                                                                                                                                                                                                                                                                                                                                                         |
| 3.0mm     | Blue                                                                         | 100 x 150mm                                                                                                                                                                                                                                                                                                                                                                                     | 100                                                                                                                                                                                                                                                                                                                                                                                                                                                                                                                                                                                                         |
| 5.0mm     | Yellow                                                                       | 100 x 150mm                                                                                                                                                                                                                                                                                                                                                                                     | 100                                                                                                                                                                                                                                                                                                                                                                                                                                                                                                                                                                                                         |
| 10.0mm    | Black                                                                        | 100 x 150mm                                                                                                                                                                                                                                                                                                                                                                                     | 40                                                                                                                                                                                                                                                                                                                                                                                                                                                                                                                                                                                                          |
| 15.0mm    | Purple                                                                       | 100 x 150mm                                                                                                                                                                                                                                                                                                                                                                                     | 40                                                                                                                                                                                                                                                                                                                                                                                                                                                                                                                                                                                                          |
| 20.0mm    | Orange                                                                       | 100 x 150mm                                                                                                                                                                                                                                                                                                                                                                                     | 30                                                                                                                                                                                                                                                                                                                                                                                                                                                                                                                                                                                                          |
|           |                                                                              |                                                                                                                                                                                                                                                                                                                                                                                                 |                                                                                                                                                                                                                                                                                                                                                                                                                                                                                                                                                                                                             |
| 1.0mm     | White                                                                        | 100 x 75mm                                                                                                                                                                                                                                                                                                                                                                                      | 400                                                                                                                                                                                                                                                                                                                                                                                                                                                                                                                                                                                                         |
| 2.0mm     | Red                                                                          | 100 x 75mm                                                                                                                                                                                                                                                                                                                                                                                      | 400                                                                                                                                                                                                                                                                                                                                                                                                                                                                                                                                                                                                         |
| 3.0mm     | Blue                                                                         | 100 x 75mm                                                                                                                                                                                                                                                                                                                                                                                      | 200                                                                                                                                                                                                                                                                                                                                                                                                                                                                                                                                                                                                         |
| 5.0mm     | Yellow                                                                       | 100 x 75mm                                                                                                                                                                                                                                                                                                                                                                                      | 200                                                                                                                                                                                                                                                                                                                                                                                                                                                                                                                                                                                                         |
| 10.0mm    | Black                                                                        | 100 x 75mm                                                                                                                                                                                                                                                                                                                                                                                      | 80                                                                                                                                                                                                                                                                                                                                                                                                                                                                                                                                                                                                          |
| 15.0mm    | Purple                                                                       | 100 x 75mm                                                                                                                                                                                                                                                                                                                                                                                      | 80                                                                                                                                                                                                                                                                                                                                                                                                                                                                                                                                                                                                          |
| 20.0mm    | Orange                                                                       | 100 x 75mm                                                                                                                                                                                                                                                                                                                                                                                      | 60                                                                                                                                                                                                                                                                                                                                                                                                                                                                                                                                                                                                          |
|           | 1.0mm 2.0mm 3.0mm 5.0mm 10.0mm 15.0mm 20.0mm  1.0mm 2.0mm 3.0mm 1.0mm 15.0mm | 1.0mm         White           2.0mm         Red           3.0mm         Blue           5.0mm         Yellow           10.0mm         Black           15.0mm         Purple           20.0mm         Orange           1.0mm         White           2.0mm         Red           3.0mm         Blue           5.0mm         Yellow           10.0mm         Black           15.0mm         Purple | 1.0mm         White         100 x 150mm           2.0mm         Red         100 x 150mm           3.0mm         Blue         100 x 150mm           5.0mm         Yellow         100 x 150mm           10.0mm         Black         100 x 150mm           15.0mm         Purple         100 x 150mm           20.0mm         Orange         100 x 75mm           2.0mm         Red         100 x 75mm           3.0mm         Blue         100 x 75mm           5.0mm         Yellow         100 x 75mm           10.0mm         Black         100 x 75mm           15.0mm         Purple         100 x 75mm |